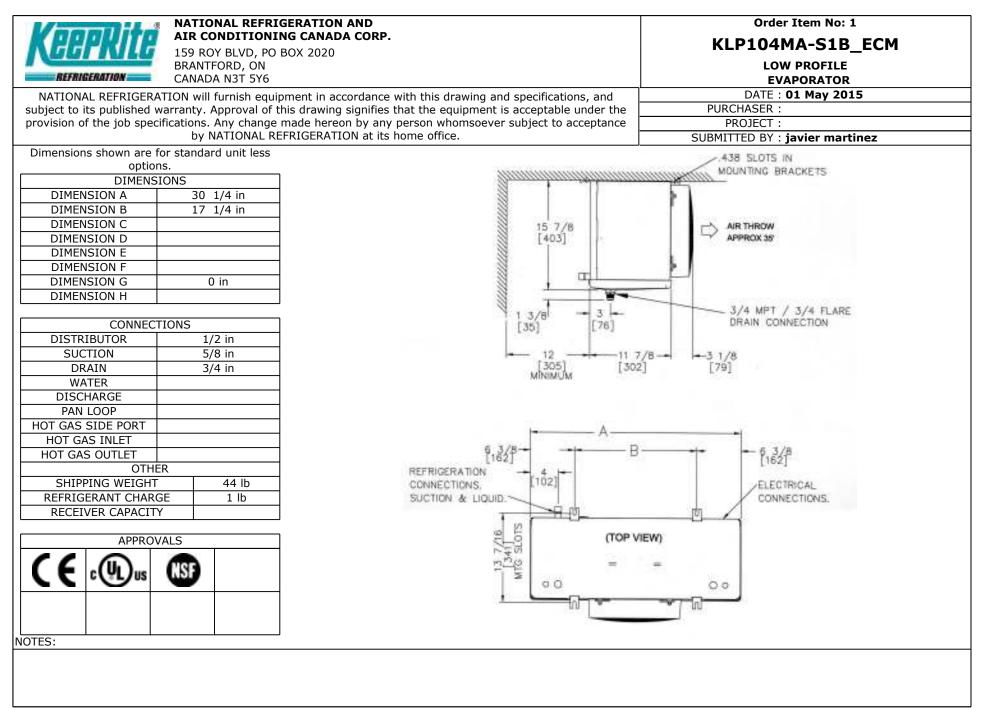

| Magaging NATIONAL REFRIGE                                                                                                                                                                                                                               | KLP104MA-S1B_ECM<br>LOW PROFILE<br>EVAPORATOR                                                                                                                                           |                                                                                                                                                               |                                  |                                              |                 |        |       |  |  |
|---------------------------------------------------------------------------------------------------------------------------------------------------------------------------------------------------------------------------------------------------------|-----------------------------------------------------------------------------------------------------------------------------------------------------------------------------------------|---------------------------------------------------------------------------------------------------------------------------------------------------------------|----------------------------------|----------------------------------------------|-----------------|--------|-------|--|--|
| 159 ROY BLVD, PO BOX 2020<br>BRANTFORD, ON<br>CANADA N3T 5Y6                                                                                                                                                                                            |                                                                                                                                                                                         |                                                                                                                                                               |                                  |                                              |                 |        |       |  |  |
| PURCHASER :                                                                                                                                                                                                                                             |                                                                                                                                                                                         | SUBMITTED BY : javier martinez                                                                                                                                |                                  |                                              |                 |        |       |  |  |
| PROJECT :                                                                                                                                                                                                                                               | DATE : <b>01 May 2015</b>                                                                                                                                                               |                                                                                                                                                               |                                  |                                              |                 |        |       |  |  |
| ORDER # : 03772.4086                                                                                                                                                                                                                                    | 4.02282-000                                                                                                                                                                             | ITEM                                                                                                                                                          |                                  |                                              |                 |        |       |  |  |
| QUOTE # :                                                                                                                                                                                                                                               |                                                                                                                                                                                         | ID # :                                                                                                                                                        |                                  |                                              |                 |        |       |  |  |
| PURCHASER'S PO # :                                                                                                                                                                                                                                      |                                                                                                                                                                                         | TAGGIN                                                                                                                                                        | IG :                             |                                              |                 |        |       |  |  |
|                                                                                                                                                                                                                                                         | MODEL FE                                                                                                                                                                                | ATURES                                                                                                                                                        |                                  |                                              |                 |        |       |  |  |
| 3/8" Tubing coil construction (reduces<br>efrigerant operating charge)<br>Factory installed solenoid valve wire<br>arness<br>Heavy gauge textured aluminum cabinet<br>onstruction resists scratches/corrosion<br>Spacious piping end compartment allows | <ul> <li>Hinged drain pan with<br/>drain connection (3/4"</li> <li>Front access to spaci<br/>header compartments</li> <li>Schrader connection</li> <li>Attractive and durabl</li> </ul> | drain)Commutated Motor (ECM)us electrical and• ** ECM with SmartSpeed Technology• n suction header• High efficiency enhanced copper tube• high density• 6 FPI |                                  |                                              |                 |        |       |  |  |
| or easy assembly                                                                                                                                                                                                                                        | polyethylene fan guard                                                                                                                                                                  |                                                                                                                                                               |                                  |                                              |                 |        |       |  |  |
|                                                                                                                                                                                                                                                         | MODEL OPTIONS ( *                                                                                                                                                                       |                                                                                                                                                               | •                                |                                              |                 |        |       |  |  |
| PRE-ASSEMBLED EVAP                                                                                                                                                                                                                                      | DEMAND DEFROS                                                                                                                                                                           |                                                                                                                                                               |                                  |                                              |                 |        |       |  |  |
| Sporlan TXV, LLSV,T-stat                                                                                                                                                                                                                                |                                                                                                                                                                                         |                                                                                                                                                               | Gold Coat Fins                   |                                              |                 |        |       |  |  |
| Emerson TXV, LLSV,T-stat                                                                                                                                                                                                                                | KE2 Therm - Dem                                                                                                                                                                         | Copper                                                                                                                                                        |                                  |                                              |                 |        |       |  |  |
| Danfoss TXV, LLSV, T-stat                                                                                                                                                                                                                               | *KE2 Therm - De<br>Dual Circuit                                                                                                                                                         | mand Defrost Insulated Drain Pan<br>KE2 THERM                                                                                                                 |                                  |                                              |                 |        |       |  |  |
| EEV Kit - Sporlan EEV + Kelvin II<br>EEV Kit - Emerson EEV + EX48                                                                                                                                                                                       |                                                                                                                                                                                         |                                                                                                                                                               |                                  | IERM<br>rtGate Router #20695                 |                 |        |       |  |  |
| KE2 Demand Defrost w/Sporlan TXV                                                                                                                                                                                                                        | KE2 Temp+Defro                                                                                                                                                                          |                                                                                                                                                               |                                  |                                              | er #20<br>20166 | 660    |       |  |  |
| KE2 Demand Defrost w/Sporlan EEV                                                                                                                                                                                                                        | EXPANSION VAL                                                                                                                                                                           | ·                                                                                                                                                             |                                  |                                              |                 | - 50ft |       |  |  |
| *KE2 Demand Defrost W/Sporlan TXV                                                                                                                                                                                                                       | Sporlan TXV                                                                                                                                                                             |                                                                                                                                                               |                                  | *CAT5e Shielded Cable - 50ft<br>w/connectors |                 |        |       |  |  |
| *KE2 Demand Defrost w/Sporlan EEV                                                                                                                                                                                                                       |                                                                                                                                                                                         | <i>'</i>                                                                                                                                                      | ctor Kit - 5                     | 50A 12                                       | 0V ctr          | 1      |       |  |  |
| KE2 Demand Defrost w/KE2 EEV                                                                                                                                                                                                                            |                                                                                                                                                                                         | #20217                                                                                                                                                        | #20217                           |                                              |                 |        |       |  |  |
| *KE2 Demand Defrost w/KE2 EEV                                                                                                                                                                                                                           |                                                                                                                                                                                         |                                                                                                                                                               | *Liquid / Suction Heat Exchanger |                                              |                 |        |       |  |  |
| ADJUSTABLE T-STATS                                                                                                                                                                                                                                      | Danfoss TXV                                                                                                                                                                             |                                                                                                                                                               |                                  | LINE SOL                                     | ENOII           | D VAL  | .VE   |  |  |
| *Johnson A19ABC                                                                                                                                                                                                                                         | SENSOR + TRANS                                                                                                                                                                          |                                                                                                                                                               |                                  |                                              |                 |        |       |  |  |
| *Johnson A419ABC-1C                                                                                                                                                                                                                                     | for use with Emer                                                                                                                                                                       |                                                                                                                                                               | ·                                | Sporlan                                      |                 |        |       |  |  |
| *Danfoss                                                                                                                                                                                                                                                | Other Brand - Spe                                                                                                                                                                       |                                                                                                                                                               | Emerso                           |                                              |                 |        |       |  |  |
| Aux Sideport Connector                                                                                                                                                                                                                                  | ELECTRONIC SH                                                                                                                                                                           | CONTROLLER                                                                                                                                                    |                                  | ers Field S                                  |                 |        |       |  |  |
|                                                                                                                                                                                                                                                         | FOR EEV                                                                                                                                                                                 | EEV Controllor                                                                                                                                                | Wired                            | tage Coil                                    | 120-2           | 2300   | Field |  |  |
| Painted White                                                                                                                                                                                                                                           | *Emerson EEV Co                                                                                                                                                                         |                                                                                                                                                               |                                  |                                              |                 | 4      |       |  |  |
| Painted Black<br>Stainless Steel                                                                                                                                                                                                                        | oller- Specify MF                                                                                                                                                                       |                                                                                                                                                               |                                  |                                              |                 |        |       |  |  |
| SENSORS FOR CPC I O BOARDS                                                                                                                                                                                                                              | Model in Notes                                                                                                                                                                          | oner opeeny m                                                                                                                                                 | Mechan                           |                                              |                 |        |       |  |  |
| Coil Temp Sensor                                                                                                                                                                                                                                        | Evaporator Disco                                                                                                                                                                        | nnect Switch                                                                                                                                                  | *Mecha                           |                                              |                 |        |       |  |  |
| Return Air Temp Sensor EVAPORATOR                                                                                                                                                                                                                       |                                                                                                                                                                                         |                                                                                                                                                               |                                  |                                              |                 |        |       |  |  |
| Suction Pressure Transducer Tamper                                                                                                                                                                                                                      |                                                                                                                                                                                         | ews                                                                                                                                                           | *Ranco                           | anco ETC-111000                              |                 |        |       |  |  |
|                                                                                                                                                                                                                                                         | Export Crating                                                                                                                                                                          | Export Crating                                                                                                                                                |                                  |                                              | Wire Fan Guards |        |       |  |  |
|                                                                                                                                                                                                                                                         | COIL COATING                                                                                                                                                                            |                                                                                                                                                               |                                  |                                              |                 |        |       |  |  |
|                                                                                                                                                                                                                                                         | ElectroFin Coating                                                                                                                                                                      |                                                                                                                                                               |                                  |                                              |                 |        |       |  |  |
|                                                                                                                                                                                                                                                         | Heresite Coating                                                                                                                                                                        |                                                                                                                                                               |                                  |                                              |                 |        |       |  |  |
| VOLTAGE SUITABLE R                                                                                                                                                                                                                                      | EFRIGERANTS                                                                                                                                                                             | AIR FLOW                                                                                                                                                      | EVAP. TEMP                       | BOX T                                        | FMP             |        | ACITY |  |  |
|                                                                                                                                                                                                                                                         | 07,R407C,R410A,R407A                                                                                                                                                                    | 1010 CFM                                                                                                                                                      |                                  | 20/1                                         |                 |        | ROR   |  |  |
| FANS                                                                                                                                                                                                                                                    | HEATER                                                                                                                                                                                  |                                                                                                                                                               |                                  | CIRCUIT                                      | TOTA            |        |       |  |  |
| QTY POWER FLA/FAN                                                                                                                                                                                                                                       | TYPE QTY                                                                                                                                                                                | AMPS                                                                                                                                                          | AMPS                             | WATTS                                        | MCA             |        | MOP‡  |  |  |
| 1 0.07HP 1                                                                                                                                                                                                                                              |                                                                                                                                                                                         |                                                                                                                                                               | 1                                | 60                                           | 1.3             | 3      | 15    |  |  |
| ISTRIBUTOR 1/2 in SOUN                                                                                                                                                                                                                                  | ID -                                                                                                                                                                                    | REC CAPACITY                                                                                                                                                  | 1                                |                                              | •               | APPR   | OVALS |  |  |
| SUCTION 5/8 in WEIG                                                                                                                                                                                                                                     | HT 44 lb                                                                                                                                                                                | REF CHARGE                                                                                                                                                    | 1 lb                             |                                              |                 | 11     | 6     |  |  |
| NOTES:<br>† MCA Minimum Circuit Ampacity, ‡ M                                                                                                                                                                                                           | OP Maximum Overcurre                                                                                                                                                                    | nt Protection                                                                                                                                                 |                                  |                                              |                 |        | i ®s  |  |  |
|                                                                                                                                                                                                                                                         |                                                                                                                                                                                         |                                                                                                                                                               |                                  |                                              |                 |        | +     |  |  |
|                                                                                                                                                                                                                                                         |                                                                                                                                                                                         |                                                                                                                                                               |                                  |                                              |                 |        |       |  |  |
|                                                                                                                                                                                                                                                         |                                                                                                                                                                                         |                                                                                                                                                               |                                  |                                              |                 |        |       |  |  |
| PPROVED BY :                                                                                                                                                                                                                                            |                                                                                                                                                                                         |                                                                                                                                                               | C                                | OATE :                                       |                 | 1      |       |  |  |
| Approval of this drawing signifies that<br>made hereon by any person who                                                                                                                                                                                |                                                                                                                                                                                         |                                                                                                                                                               |                                  |                                              |                 |        | inge  |  |  |
| made hereon by any person who                                                                                                                                                                                                                           |                                                                                                                                                                                         | tance by NATION                                                                                                                                               |                                  | PAGE                                         | 1               | OF     | 2     |  |  |